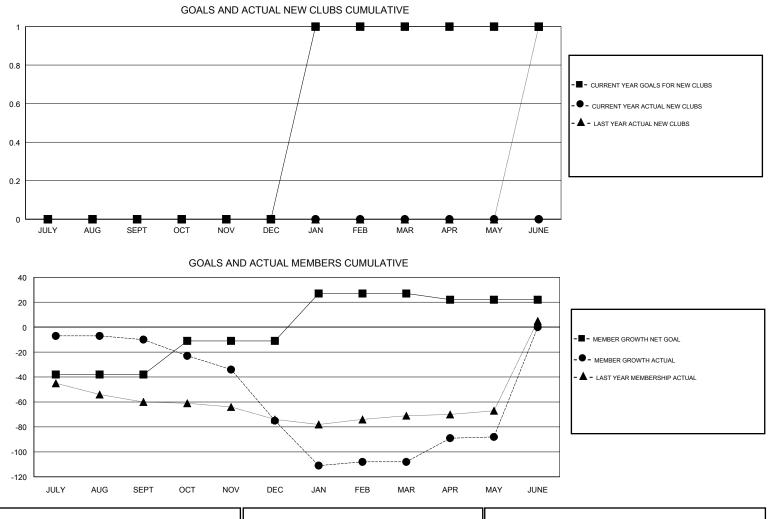

## GMT CA

| Clubs         |               |             |               | Members               |                           |                         |                                                    |  |
|---------------|---------------|-------------|---------------|-----------------------|---------------------------|-------------------------|----------------------------------------------------|--|
|               | RESULTS FOR   | R 2018-2019 |               | RESULTS FOR 2018-2019 |                           |                         |                                                    |  |
| QUARTER       | NEW CLUB GOAL | NEW CLUBS   | DROPPED CLUBS | QUARTER               | MEMBER GROWTH NET<br>GOAL | MEMBER GROWTH<br>ACTUAL | DROPPED<br>MEMBERS ACTUAL<br>(including transfers) |  |
| JULY/AUG/SEPT | 0             | 0           | 1             | JULY/AUG/SEPT         | -38                       | 28                      | 36                                                 |  |
| OCT/NOV/DEC   | 0             | 0           | 1             | OCT/NOV/DEC           | 27                        | 32                      | 96                                                 |  |
| JAN/FEB/MAR   | 1             | 0           | 0             | JAN/FEB/MAR           | 38                        | 32                      | 64                                                 |  |
| APR/MAY/JUNE  | 0             | 0           | 0             | APR/MAY/JUNE          | -5                        | 36                      | 14                                                 |  |